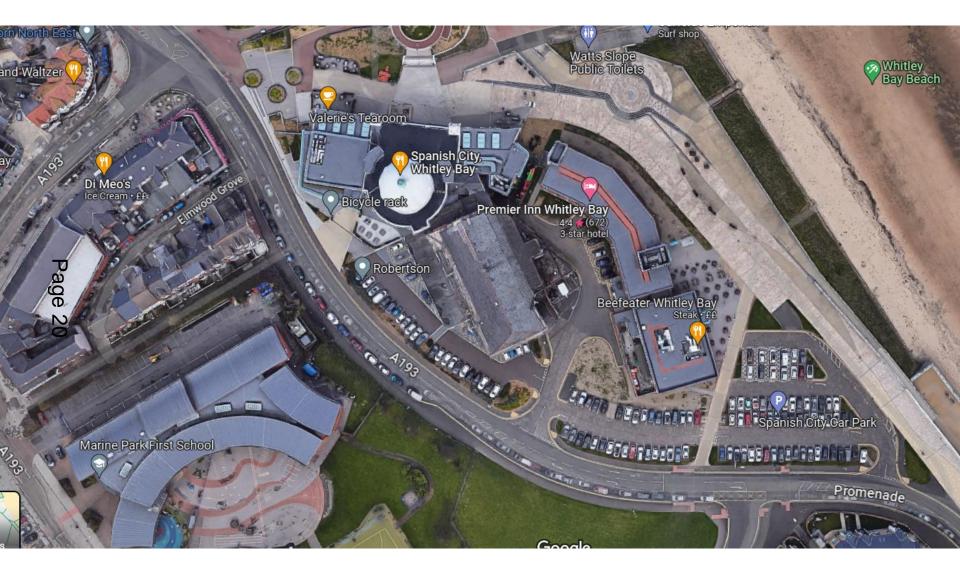

### 23/00704/FUL, 23/00705/LBC

- Location: 11 Spanish City Plaza, Whitley Bay
- Applicant: Mark & Lorraine Holmes
- <u>Ward:</u> Whitley Bay
- Proposals:
- Construction of an external roof terrace and associated structures to the western elevation of the former Carlton Club and internal alterations.