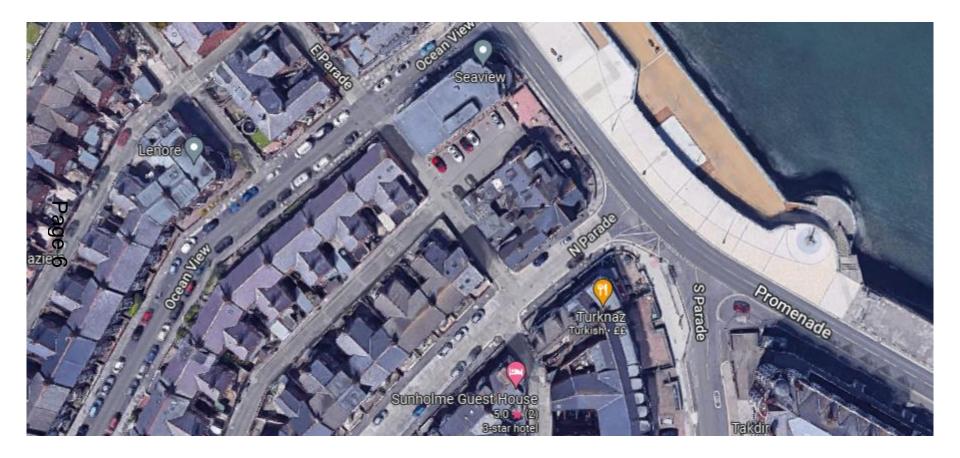

#### 21/00174/FUL

- Location: 1 2 East Parade, Whitley Bay
- <u>Proposal:</u> Demolition of existing building and erection of residential development comprising 21 apartments, with associated vehicular access, landscaping and other associated works
- <u>Applicant:</u> North Eastern Holdings Ltd
- <u>Ward:</u> Whitley Bay
- Page 4