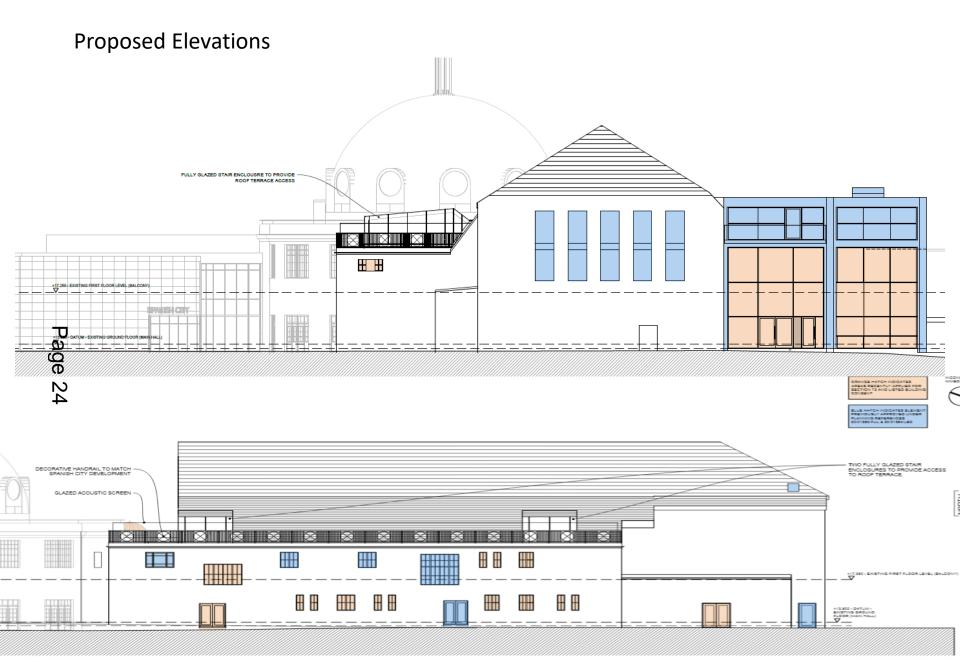

### 23/00704/FUL, 23/00705/LBC

- Location: 11 Spanish City Plaza, Whitley Bay
- Applicant: Mark & Lorraine Holmes
- <u>Ward:</u> Whitley Bay
- Proposals:
- Construction of an external roof terrace and associated structures to the western elevation of the former Carlton Club and internal alterations.

#### 23/00657/LBC & 23/00659/FUL

PROPOSED ROOF TERRACE & SECOND FLOOR PLAN - 1:200

VIBUAL BOALE BAR

DN - 1:200