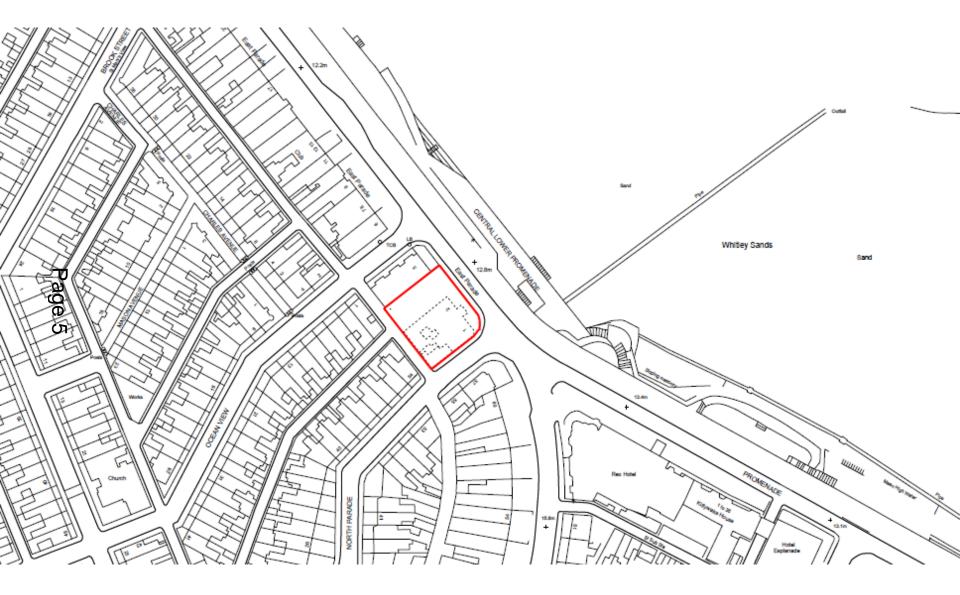

#### 21/00174/FUL

- Location: 1 2 East Parade, Whitley Bay
- <u>Proposal:</u> Demolition of existing building and erection of residential development comprising 21 apartments, with associated vehicular access, landscaping and other associated works
- <u>Applicant:</u> North Eastern Holdings Ltd
- <u>Ward:</u> Whitley Bay
- Page 4