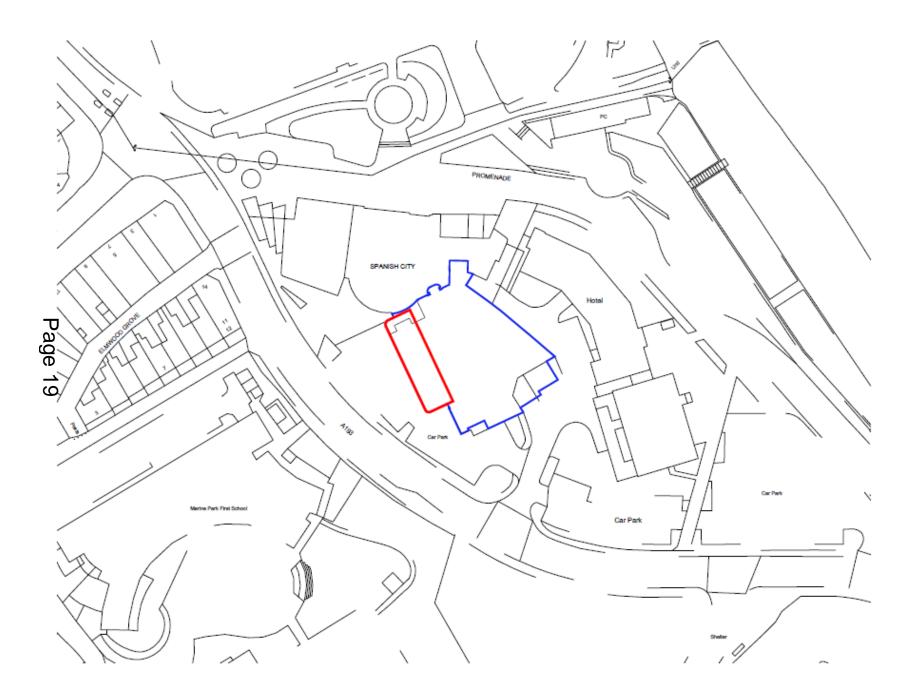

### 23/00704/FUL, 23/00705/LBC

- Location: 11 Spanish City Plaza, Whitley Bay
- Applicant: Mark & Lorraine Holmes
- <u>Ward:</u> Whitley Bay
- Proposals:
- Construction of an external roof terrace and associated structures to the western elevation of the former Carlton Club and internal alterations.