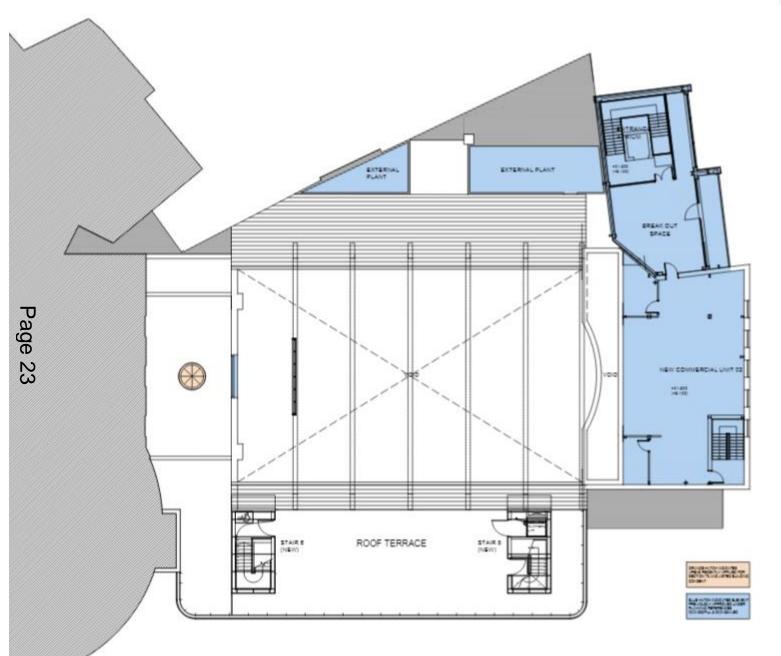

### 23/00704/FUL, 23/00705/LBC

- Location: 11 Spanish City Plaza, Whitley Bay
- Applicant: Mark & Lorraine Holmes
- <u>Ward:</u> Whitley Bay
- Proposals:
- Construction of an external roof terrace and associated structures to the western elevation of the former Carlton Club and internal alterations.

#### 23/00657/LBC & 23/00659/FUL

PROPOSED ROOF TERRACE & SECOND FLOOR PLAN - 1:200

VIBUAL BOALE BAR

DN - 1:200