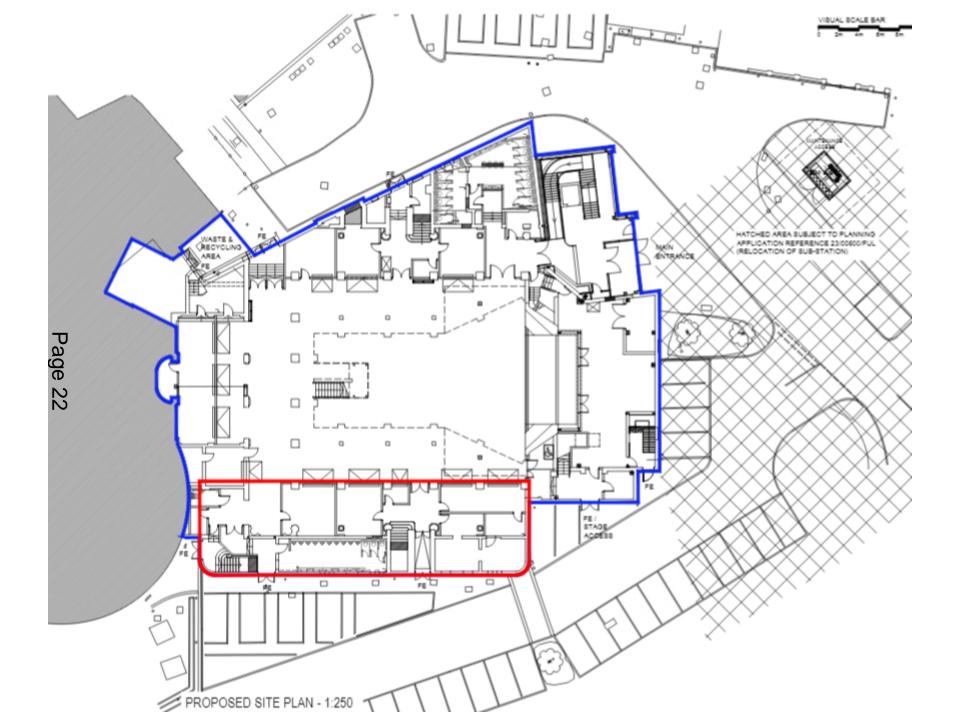

### 23/00704/FUL, 23/00705/LBC

- Location: 11 Spanish City Plaza, Whitley Bay
- Applicant: Mark & Lorraine Holmes
- <u>Ward:</u> Whitley Bay
- Proposals:
- Construction of an external roof terrace and associated structures to the western elevation of the former Carlton Club and internal alterations.

#### 23/00657/LBC & 23/00659/FUL

PROPOSED ROOF TERRACE & SECOND FLOOR PLAN - 1:200

VIBUAL BOALE BAR

DN - 1:200