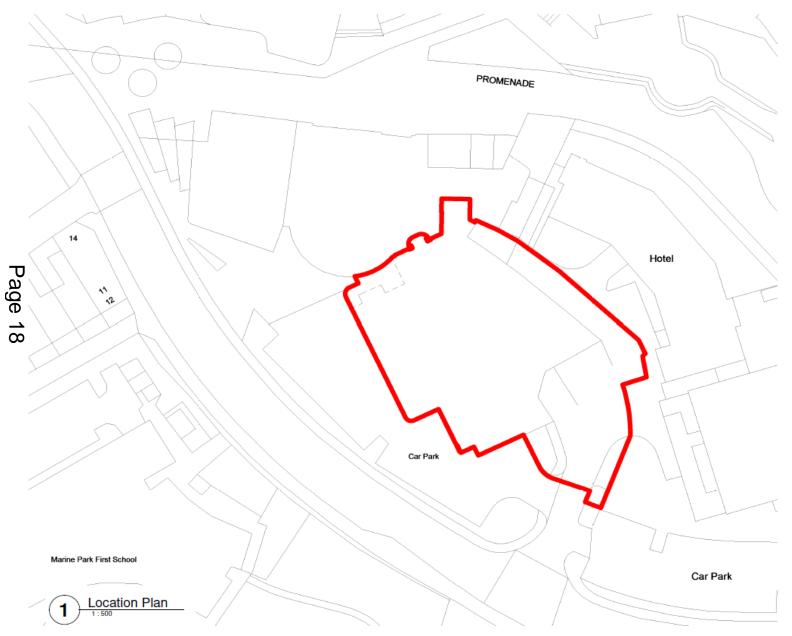

#### 21/00174/FUL

- Location: 1 2 East Parade, Whitley Bay
- <u>Proposal:</u> Demolition of existing building and erection of residential development comprising 21 apartments, with associated vehicular access, landscaping and other associated works
- <u>Applicant:</u> North Eastern Holdings Ltd
- <u>Ward:</u> Whitley Bay
- Page 4