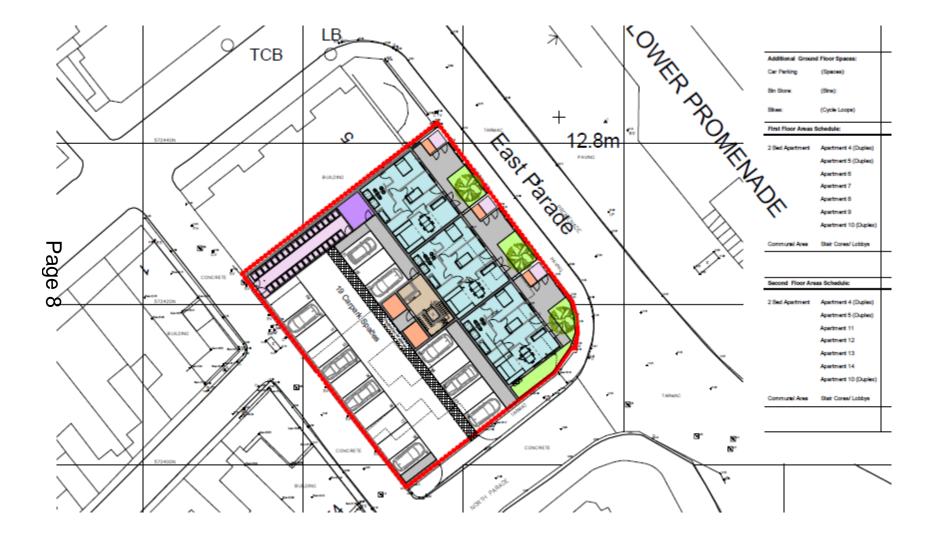

#### 21/00174/FUL

- Location: 1 2 East Parade, Whitley Bay
- <u>Proposal:</u> Demolition of existing building and erection of residential development comprising 21 apartments, with associated vehicular access, landscaping and other associated works
- <u>Applicant:</u> North Eastern Holdings Ltd
- <u>Ward:</u> Whitley Bay
- Page 4