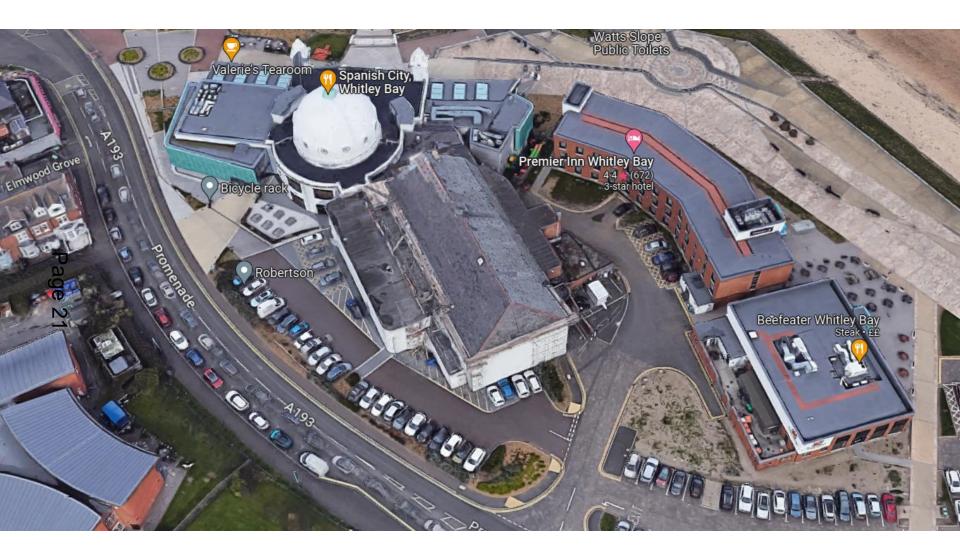

### 23/00704/FUL, 23/00705/LBC

- Location: 11 Spanish City Plaza, Whitley Bay
- Applicant: Mark & Lorraine Holmes
- <u>Ward:</u> Whitley Bay
- Proposals:
- Construction of an external roof terrace and associated structures to the western elevation of the former Carlton Club and internal alterations.